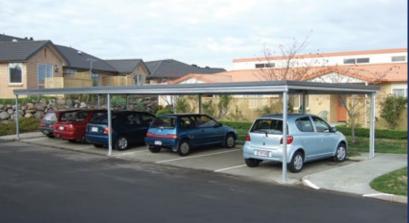

### A Large Range of Carport Kits for Sale

The Totalspan range of steel carports and shelters are the perfect way to protect your valuable assets.

We have flat, gable or dutch gable roof carports available in a variety of configurations to suit your needs.

With Totalspan you can customise your building to suit your needs, with variable heights, lengths and widths to fit all kinds of vehicles.

Not only can we tailor specifically to your needs, but all Totalspan custom carport kitsets are designed and manufactured in Australia to look great & are built to stand up to Australian conditions. Additionally, they are backed by a 25 year structural guarantee.