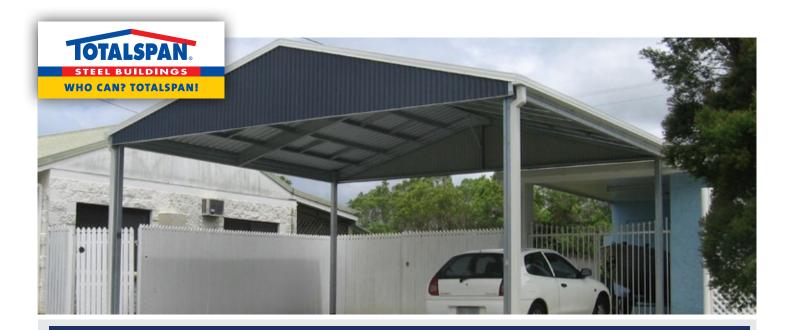

### A Large Range of Carport Kits for Sale

The Totalspan range of steel carports and shelters are the perfect way to protect your valuable assets.

We have flat, gable or dutch gable roof carports available in a variety of configurations to suit your needs.

With Totalspan you can customise your building to suit your needs, with variable heights, lengths and widths to fit all kinds of vehicles.

Not only can we tailor specifically to your needs, but all Totalspan custom carport kitsets are designed and manufactured in Australia to look great & are built to stand up to Australian conditions. Additionally, they are backed by a 25 year structural guarantee.