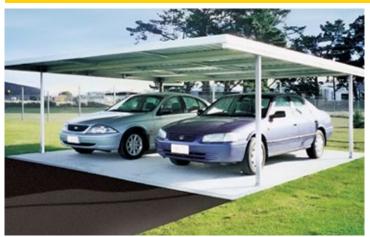

### A Large Range of Carport Kits for Sale

The Totalspan range of steel carports and shelters are the perfect way to protect your valuable assets.

We have flat, gable or dutch gable roof carports available in a variety of configurations to suit your needs.

With Totalspan you can customise your building to suit your needs, with variable heights, lengths and widths to fit all kinds of vehicles.

Not only can we tailor specifically to your needs, but all Totalspan custom carport kitsets are designed and manufactured in Australia to look great & are built to stand up to Australian conditions. Additionally, they are backed by a 25 year structural guarantee.