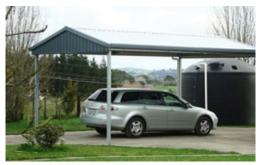

### A Large Range of Carport Kits for Sale

The Totalspan range of steel carports and shelters are the perfect way to protect your valuable assets.

We have flat, gable or dutch gable roof carports available in a variety of configurations to suit your needs.

With Totalspan you can customise your building to suit your needs, with variable heights, lengths and widths to fit all kinds of vehicles.

Not only can we tailor specifically to your needs, but all Totalspan custom carport kitsets are designed and manufactured in Australia to look great & are built to stand up to Australian conditions. Additionally, they are backed by a 25 year structural guarantee.