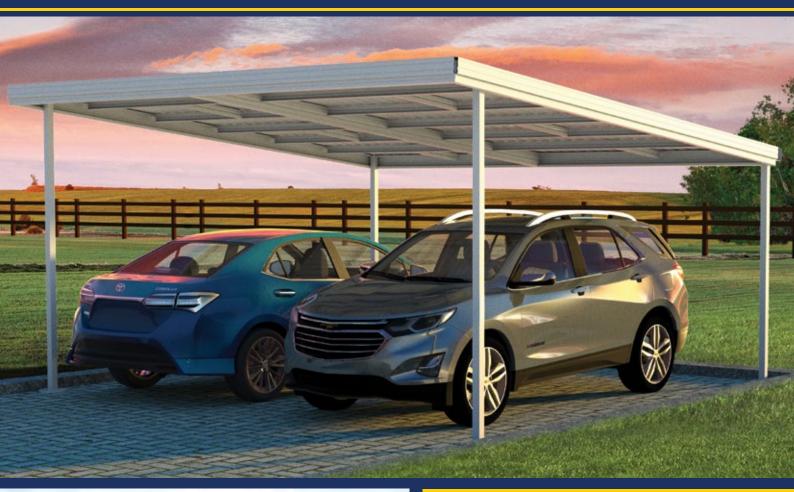

### A Large Range of Carport Kits for Sale

The Totalspan range of steel carports and shelters are the perfect way to protect your valuable assets.

We have flat, gable or dutch gable roof carports available in a variety of configurations to suit your needs.

With Totalspan you can customise your building to suit your needs, with variable heights, lengths and widths to fit all kinds of vehicles.

Not only can we tailor specifically to your needs, but all Totalspan custom carport kitsets are designed and manufactured in Australia to look great & are built to stand up to Australian conditions. Additionally, they are backed by a 25 year structural guarantee.