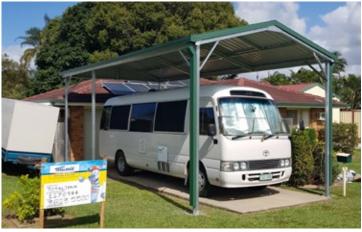

### A Large Range of Carport Kits for Sale

The Totalspan range of steel carports and shelters are the perfect way to protect your valuable assets.

We have flat, gable or dutch gable roof carports available in a variety of configurations to suit your needs.

With Totalspan you can customise your building to suit your needs, with variable heights, lengths and widths to fit all kinds of vehicles.

Not only can we tailor specifically to your needs, but all Totalspan custom carport kitsets are designed and manufactured in Australia to look great & are built to stand up to Australian conditions. Additionally, they are backed by a 25 year structural guarantee.

#### **WE CAN CUSTOM DESIGN!**

- **Australian Standard Steel**
- Snow Loading, Earthquake Loading and Cyclonic Rating
- Range of Optional Extras
- 15 Colours
- **Custom Designs**
- Site Specific Designs
- 25-year Structural Guarantee