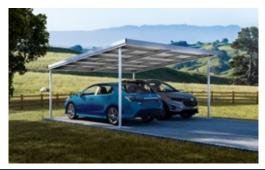

### A Large Range of Carport Kits for Sale

The Totalspan range of steel carports and shelters are the perfect way to protect your valuable assets.

We have flat, gable or dutch gable roof carports available in a variety of configurations to suit your needs.

With Totalspan you can customise your building to suit your needs, with variable heights, lengths and widths to fit all kinds of vehicles.

Not only can we tailor specifically to your needs, but all Totalspan custom carport kitsets are designed and manufactured in Australia to look great & are built to stand up to Australian conditions. Additionally, they are backed by a 25 year structural guarantee.