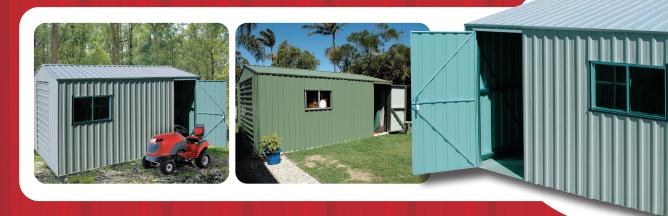

#### **SUBURBAN WORKSHOPS**

These Totalspan workshops could well be the ultimate man cave or workshop for those looking for a real steel building! The Totalspan 260 and 360 series building are for the serious customer where design and quality matter.

These buildings use a strong 80mm x 40mm portal steelframing system that you would typically find in a garage or large warehouse building. You have 6 footprints to choose from so finding your ideal workspace or escape is easy and affordable.

#### **OPTIONAL EXTRAS**

- PA Doors
- Sliding Glass Window 600mm x 900mm
- Skylight (Max 2)