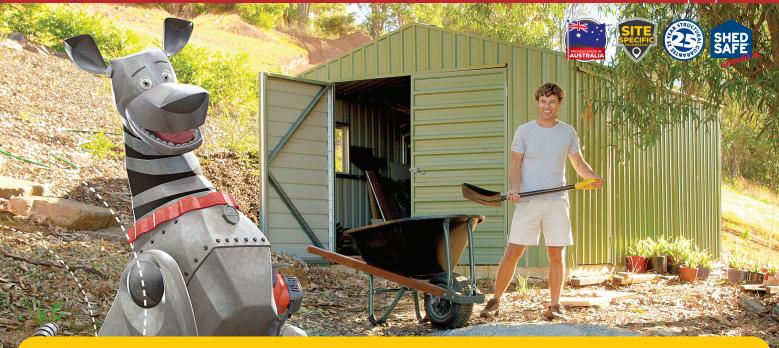

### HANDYMAN WORKSHOP

The Perfect Backyard Workshop and Storage Unit for any Home.

Available in a range of sizes.

#### **SUBURBAN WORKSHOPS**

These Totalspan workshops could well be the ultimate man cave or workshop for those looking for a real steel building! The Totalspan 260 and 360 series building are for the serious customer where design and quality matter.

These buildings use a strong 80mm x 40mm portal steelframing system that you would typically find in a garage or large warehouse building. You have 6 footprints to choose from so finding your ideal workspace or escape is easy and affordable.